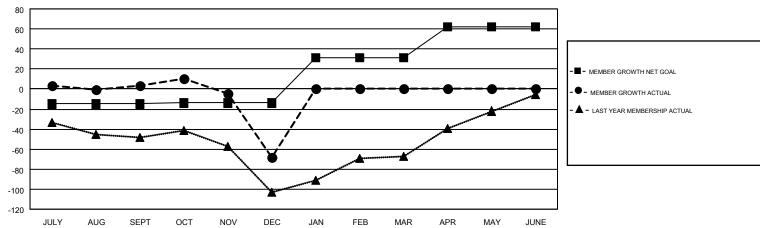

## GOALS AND ACTUAL MEMBERS CUMULATIVE

| DROPPED CLUBS: 5  DROPPED MEMBERS |           | 26 CLUBS OF 93 ADDED 1 OR MORE<br>NEW MEMBERS | GENDER DIST  MALE  FEMALE  | 901 (43.11%)<br>1,189 (56.89%) |     |
|-----------------------------------|-----------|-----------------------------------------------|----------------------------|--------------------------------|-----|
| DECEASED                          | 11        | CLICK HERE FOR CUMULATIVE                     | TOTAL FAMILY UNIT MEMBERS  |                                | 314 |
| CLUB CANCELLED OTHER              | 46<br>138 | MEMBERSHIP DATA                               | FAMILY MEMBERS PAYING HALF |                                | 169 |
| TOTAL                             | 195       |                                               | DUES                       |                                |     |

## GMT MONTHLY MEMBERSHIP PROGRESS REPORT

Multiple District 117

Results as of: 12/31/2018

**LOCATION: GREECE** 

GMT CA 4

GMT: ELENA APPIANI

|               | Club          | s         |               | Members               |                           |                         |                                              |  |
|---------------|---------------|-----------|---------------|-----------------------|---------------------------|-------------------------|----------------------------------------------|--|
|               | RESULTS FOR   | 2018-2019 |               | RESULTS FOR 2018-2019 |                           |                         |                                              |  |
| QUARTER       | NEW CLUB GOAL | NEW CLUBS | DROPPED CLUBS | QUARTER               | MEMBER GROWTH NET<br>GOAL | MEMBER GROWTH<br>ACTUAL | DROPPED MEMBERS ACTUAL (including transfers) |  |
| JULY/AUG/SEPT | 0             | 0         | 3             | JULY/AUG/SEPT         | -15                       | 49                      | 40                                           |  |
| OCT/NOV/DEC   | 1             | 2         | 2             | OCT/NOV/DEC           | 1                         | 88                      | 155                                          |  |
| JAN/FEB/MAR   | 1             | 0         | 0             | JAN/FEB/MAR           | 45                        | 0                       | 0                                            |  |
| APR/MAY/JUNE  | 1             | 0         | 0             | APR/MAY/JUNE          | 31                        | 0                       | 0                                            |  |