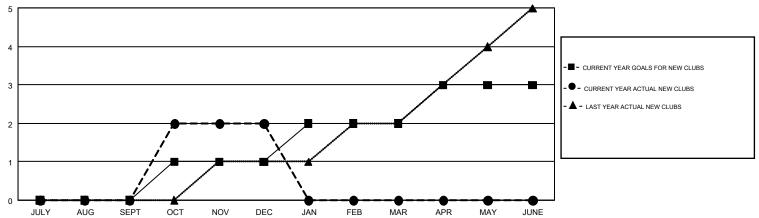

## GOALS AND ACTUAL NEW CLUBS CUMULATIVE

## GMT MONTHLY MEMBERSHIP PROGRESS REPORT

Multiple District 117

Results as of: 12/31/2018

**LOCATION: GREECE** 

GMT CA 4

GMT: ELENA APPIANI

|               | Club          | s         |               | Members               |                           |                         |                                              |  |
|---------------|---------------|-----------|---------------|-----------------------|---------------------------|-------------------------|----------------------------------------------|--|
|               | RESULTS FOR   | 2018-2019 |               | RESULTS FOR 2018-2019 |                           |                         |                                              |  |
| QUARTER       | NEW CLUB GOAL | NEW CLUBS | DROPPED CLUBS | QUARTER               | MEMBER GROWTH NET<br>GOAL | MEMBER GROWTH<br>ACTUAL | DROPPED MEMBERS ACTUAL (including transfers) |  |
| JULY/AUG/SEPT | 0             | 0         | 3             | JULY/AUG/SEPT         | -15                       | 49                      | 40                                           |  |
| OCT/NOV/DEC   | 1             | 2         | 2             | OCT/NOV/DEC           | 1                         | 88                      | 155                                          |  |
| JAN/FEB/MAR   | 1             | 0         | 0             | JAN/FEB/MAR           | 45                        | 0                       | 0                                            |  |
| APR/MAY/JUNE  | 1             | 0         | 0             | APR/MAY/JUNE          | 31                        | 0                       | 0                                            |  |